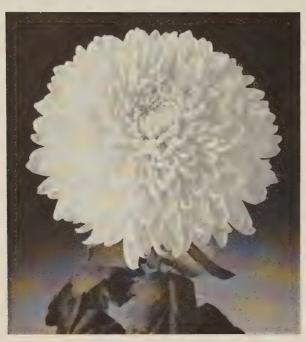

**PARADISE.** (SB-3). Breath-taking creamy white mammoth exhibition flower of extraordinary merit. If size is a criterion in a competitive show, this flower is an exhibitor's quest fulfilled. Tall grower with luxuriant foliage and sturdy stem. October 30. **Price: \$1.00 each**, 3 for \$2.75.